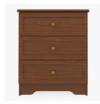

### Chest 5 Drawers

The Lancaster Collection offers unobtrusive refinement and skilled craftsmanship to form the perfect balance between function and beauty. Rich OG detailing on the tops and recessed insert panels set into chamfered frames on doors and drawers. Collection available with or without contrasting edges as well as custom color combinations. The product is required to be wall mounted for safety. Using the kit provided, please follow provided instructions exactly.

#### Other Chest Styles

Lancaster chest styles include 3, 4, 5 and 6 drawer versions.