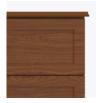

### Chest 5 Drawers

The Lancaster Collection offers unobtrusive refinement and skilled craftsmanship to form the perfect balance between function and beauty. Rich OG detailing on the tops and recessed insert panels set into chamfered frames on doors and drawers. Collection available with or without contrasting edges as well as custom color combinations. The product is required to be wall mounted for safety. Using the kit provided, please follow provided instructions exactly.

#### **Chamfered Frames**

The raised overlay on this collection adds a classic style feature.