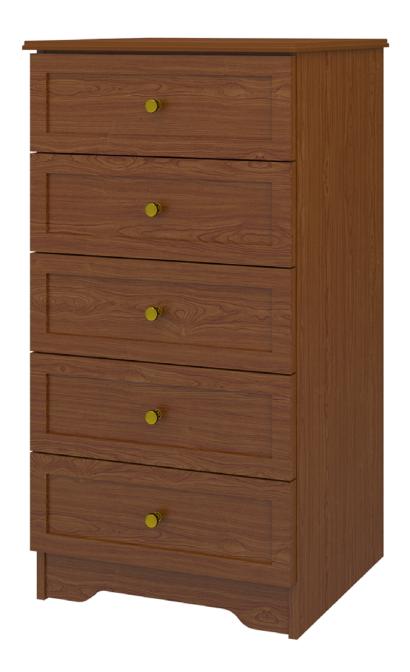

### Chest 5 Drawers

The Lancaster Collection offers unobtrusive refinement and skilled craftsmanship to form the perfect balance between function and beauty. Rich OG detailing on the tops and recessed insert panels set into chamfered frames on doors and drawers. Collection available with or without contrasting edges as well as custom color combinations. The product is required to be wall mounted for safety. Using the kit provided, please follow provided instructions exactly.

Model: LACH50 25W 19D 46.75H