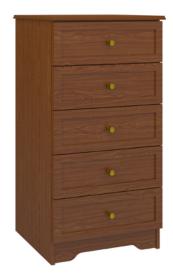

### Chest 5 Drawers

The Lancaster Collection offers unobtrusive refinement and skilled craftsmanship to form the perfect balance between function and beauty. Rich OG detailing on the tops and recessed insert panels set into chamfered frames on doors and drawers. Collection available with or without contrasting edges as well as custom color combinations. The product is required to be wall mounted for safety. Using the kit provided, please follow provided instructions exactly.

#### Other Chest Styles

Lancaster chest styles include 3, 4, 5 and 6 drawer versions.